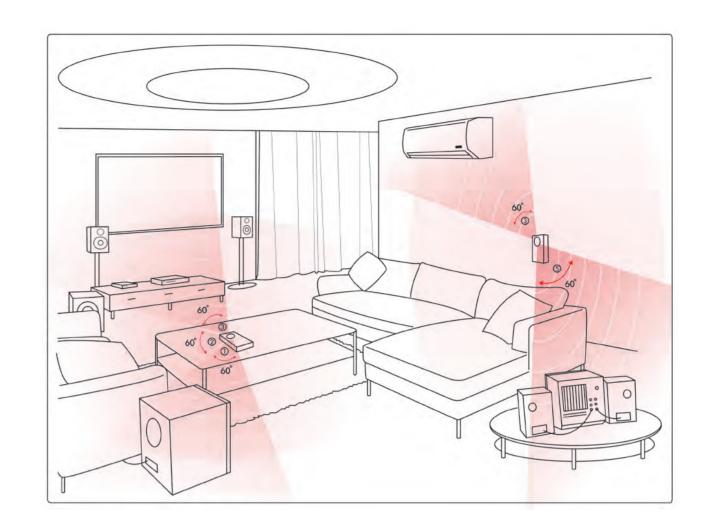

## Smart Living at Your Fingertips

Climax's UPIC-5ZBS is a wireless remote that can control devices that understand infrared (IR) signals. An ideal solution for easy control of air conditioner and Audio/Video devices, including TV, stereos, home theater systems, digital media hubs, gaming consoles, DVD players...etc. The UPIC-5ZBS enables the user to operate the devices, through a home automation or security system, from anywhere without needing to physically touch the remote control itself.

The UPIC-5ZBS has six IR (infrared) emitters that can be used to control up to five devices up to 14 meters away with extreme reliability. The battery operated UPIC-5ZBS can be wall-mounted or placed anywhere where the devices are located.