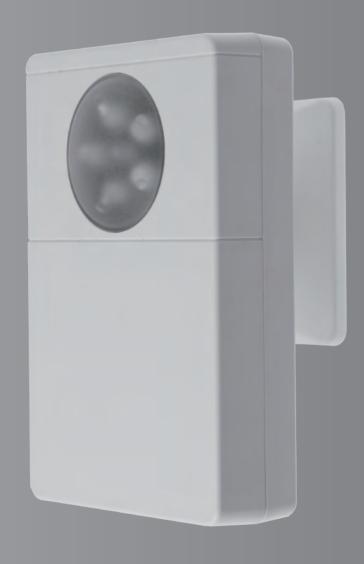

The UPIC-5ZBS has six IR (infrared) emitters that can be used to control up to five devices up to 14 meters away with extreme reliability. The battery operated UPIC-5ZBS can be wall-mounted or placed anywhere where the devices are located.

A confirmation LED indicator has been built into the UPIC-5 to let you know when the system has received a remote control command. Creating a smart home is really that easy!