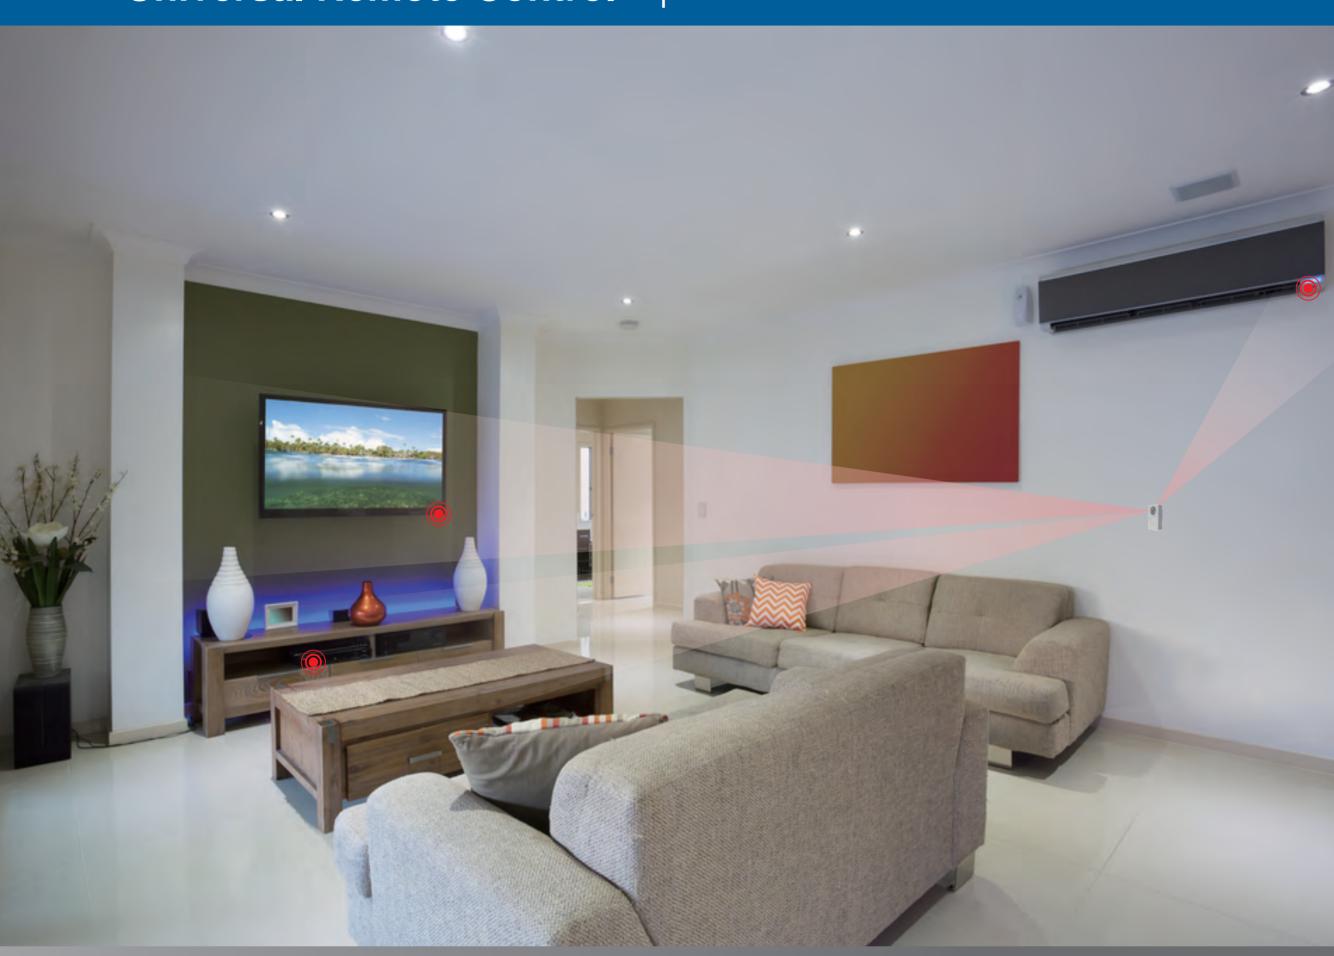

## Smart Living at Your Fingertips

Climax's UPIC-5ZBS is a wireless remote that can control devices that understand infrared (IR) signals. An ideal solution for easy control of air conditioner and Audio/Video devices, including TV, stereos, home theater systems, digital media hubs, gaming consoles, DVD players...etc. The UPIC-5ZBS enables the user to operate the devices, through a home automation or security system, from anywhere without needing to physically touch the remote control itself.

The UPIC-5ZBS has six IR (infrared) emitters that can be used to control up to five devices up to 14 meters away with extreme reliability. The battery operated UPIC-5ZBS can be wall-mounted or placed anywhere where the devices are located.

A confirmation LED indicator has been built into the UPIC-5 to let you know when the system has received a remote control command. Creating a smart home is really that easy!