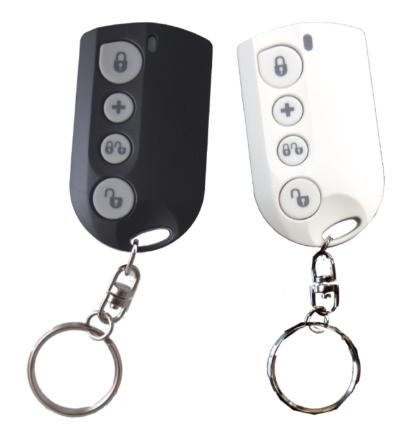

## ZigBee Remote Controller RC-15ZBS

RC-15ZBS is a ZigBee Remote Controller compatible with other manufacturers' ZigBee products. It provides the user with the convienence of controlling the system at a distance away. When under any emergency situation, you can also activate the Panic alarm function with a simple press of button.

RC-15ZBS is powered by Lithium battery to ensure long battery life. It is also available in two colors, black and white.

## **Features:**

- 4 Buttons for Arm / Disarm / Part Arm & Panic Alarm for the security system.
- Water resistance with IP rating 41
- Low Battery detection
- LED for transmission indicator
- Complie with CE requirements
- ZigBee Certified product