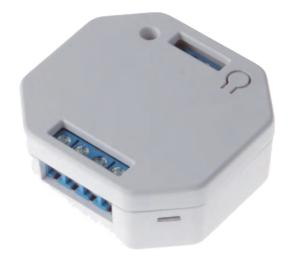

## **PRM2-ZBS ZigBee Power Meter plus Relay Switch Series**

## Powering a Greener and Simpler Lifestyle

PRM2-ZBS is a ZigBee Power Meter plus Relay Switch. It is developed to remotely control your appliances by connecting to the power cable, and monitor power consumption at the same time with its integrated power meter. PRM2-ZBS can be installed in any location you desire such as ceiling or power sockets inside the wall. With PRM2-ZBS you do not need to worry about wiring difficulties. The PRM2-ZBSR also functions as a repeater associated with 40 ZigBee devices to extend a security system's wireless range.

## **Features:**

- Connects directly to power cable
- Compact size for easy installation and great flexibility.
- Built-in power meter to measure and report energy consumption
- Capability to double as a ZigBee router associated with up to 40 end devices (PRM2-ZBSR)
- ZigBee-controlled for home automation systems
- Long communications range
- Compatible with other manufacturers' ZigBee products
- LED status indicator
- Can be remotely or manually controlled.
- Button for local operation
- Extension terminal for connecting an external switch