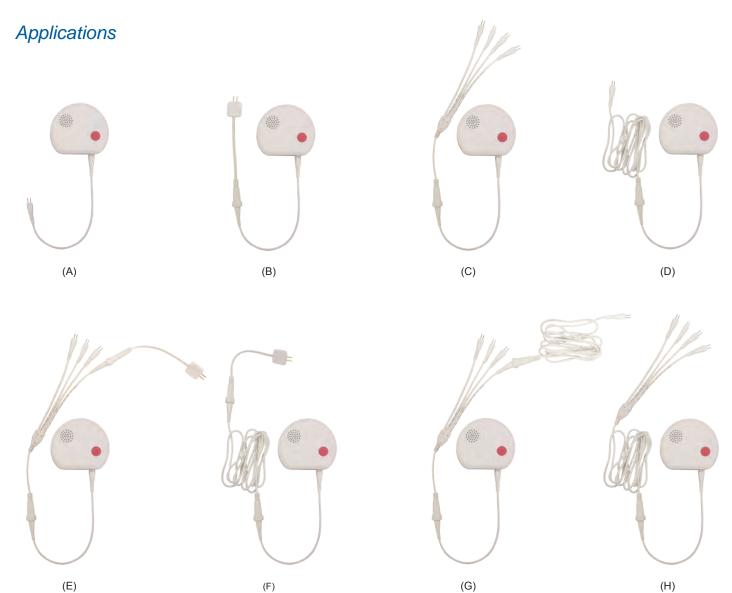

With built-in buzzer, WLS-15 can sound an alert and give you an immediate warning upon detecting water leakage. Two types of detection probes are provided for wall mounting or ground deployment, one of which is an extendable detection probe that can be deployed with different configurations. WLS-15 is compatible with Climax Control Panels and can be flexibly installed in any location to make your home a much safer place to live in.