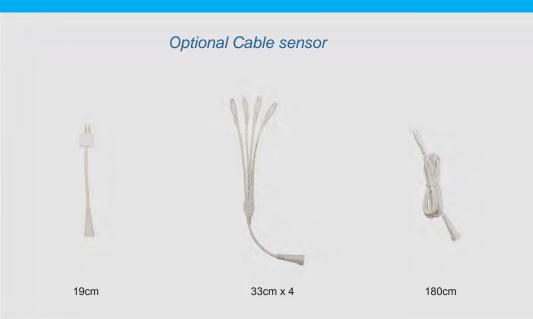

With built-in buzzer, WLS-15 can sound an alert and give you an immediate warning upon detecting water leakage. Two types of detection probes are provided for wall mounting or ground deployment, one of which is an extendable detection probe that can be deployed with different configurations. WLS-15 is compatible with Climax Control Panels and can be flexibly installed in any location to make your home a much safer place to live in.