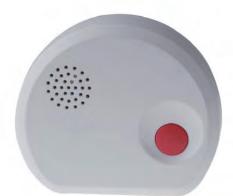

# Water Sensor - WLS-15

### Living Worried-free, Without Water trouble

WLS-15 is a wireless water sensor designed to detect and prevent water damgee in your vicinity. It offers extra protection to house owners to live in a trouble-free life.

With built-in buzzer, WLS-15 can sound an alert and give you an immediate warning upon detecting water leakage. Two types of detection probes are provided for wall mounting or ground deployment, one of which is an extendable detection probe that can be deployed with different configurations. WLS-15 is compatible with Climax Control Panels and can be flexibly installed in any location to make your home a much safer place to live in.