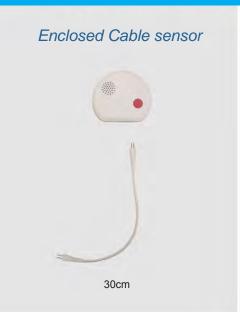

With built-in buzzer, WLS-15 can sound an alert and give you an immediate warning upon detecting water leakage. Two types of detection probes are provided for wall mounting or ground deployment, one of which is an extendable detection probe that can be deployed with different configurations. WLS-15 is compatible with Climax Control Panels and can be flexibly installed in any location to make your home a much safer place to live in.